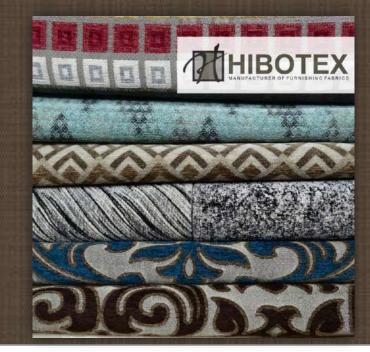

## **PRODUCTS**

### Product range

- O Chenille Jacquard Upholstery fabric
- O Digital printing

### Yarn Dyed Qualities and Piece Dyed Qualities

O Polyester Chenille, Cotton, Slubs, Air textured,

two-toned are some of the varieties of yarns used in our collection.

O Range of piece dyed qualities weighting from 400-700 grams.