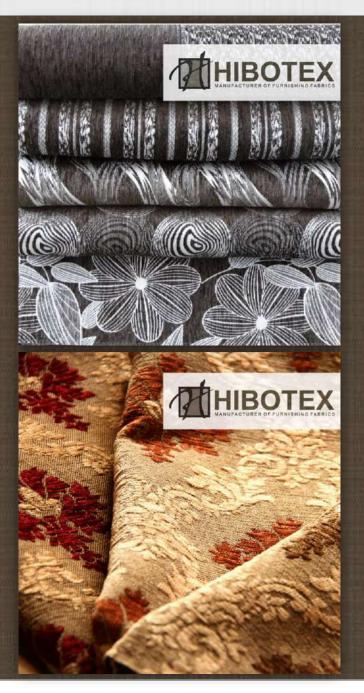

## **PRODUCTS**

### Product range

- O Chenille Jacquard Upholstery fabric
- O Digital printing

### Yarn Dyed Qualities and Piece Dyed Qualities

O Polyester Chenille, Cotton, Slubs, Air textured,

two-toned are some of the varieties of yarns used in our collection.

O Range of piece dyed qualities weighting from 400-700 grams.