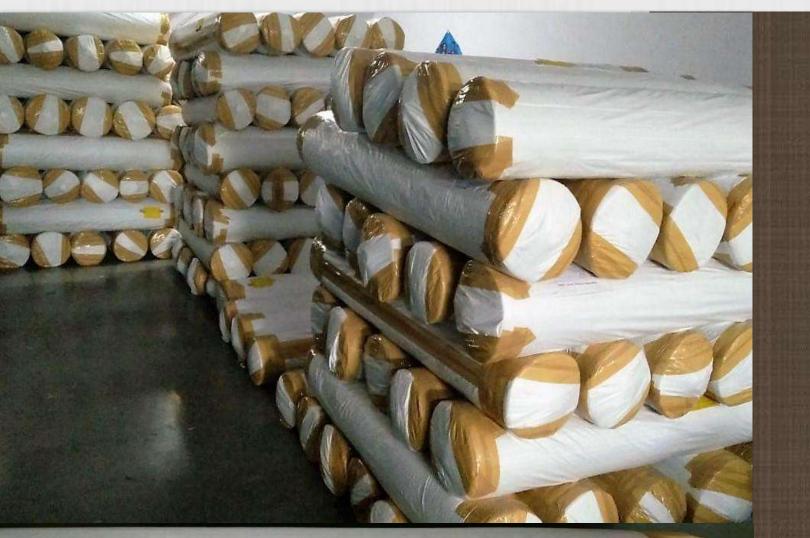

### **Production Capacity & Warehouse**

- O Capacity of producing 300000-350000 metres annually.
- O Spacious warehousing facilities helps us in the bulk storage of our products and also manage the inventory levels of our products.
- O The ready availability of stocks also ensures prompt response to clients urgent and bulk order requirements.

### PACKING

**DESIGN - TEXTURE - 2** SHADE - 45 METER S2=00

ROLL 3

Our packing:

Rolling Wrap it with transparent polythene

Wrap it with Polypropylene sheet

1.5

Label sticker on polypropylene heet containin

Roll no. Quality Design Shade Mts. 119/90 Pulse Pulse stripe – 3 58,12 / Black 48=25 24-350 Net wt. Gross wL 25=520 Made in India.

Buyer name