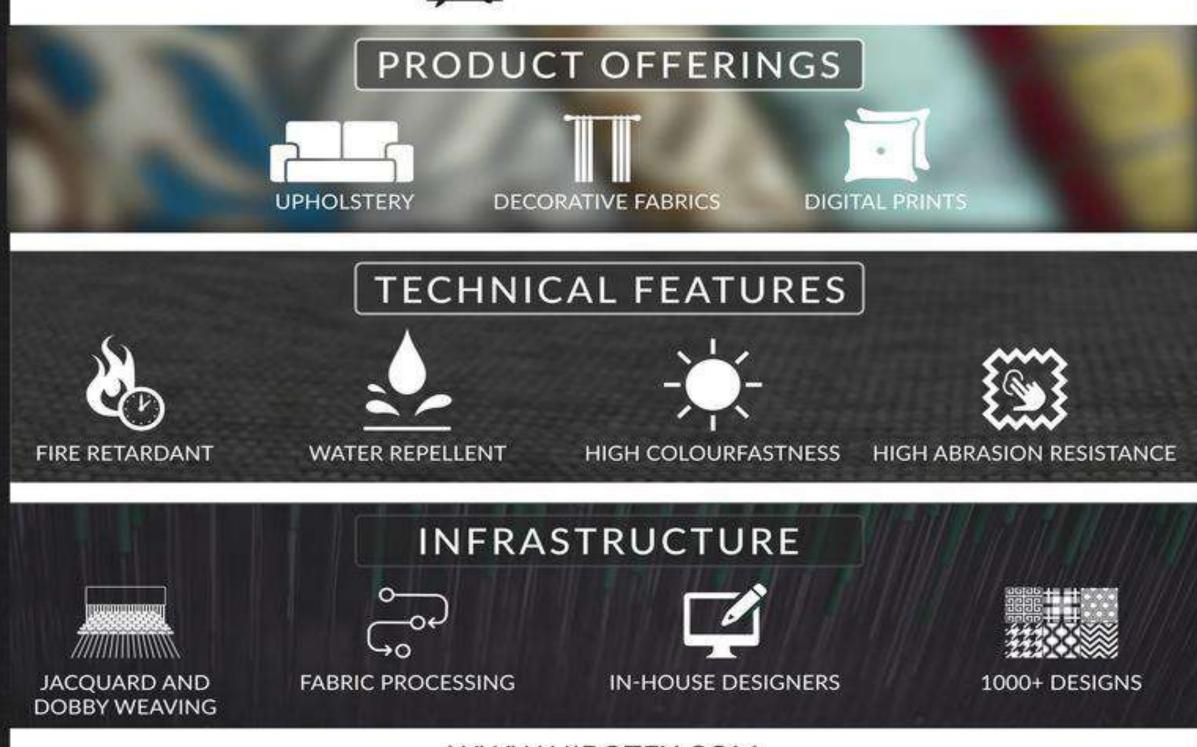

## **PRODUCTS**

### Product range

- O Chenille Jacquard Upholstery fabric
- O Digital printing

### **Technical Features**

- O High abrasion resistance
- O High colourfastness
- O Fine finishing
- O Fire Retardant
- O Water Repellent Coating

### Setup

- O Equipped with Bonus electronic Jacquard along with Panter looms capable of weaving wide width upto 280 cms with and 8 colour weft.
- O Panter dobby machines with 20 shaft Staubli Electronic dobby.
- O The Preparatory department is equipped with Prashant Gamatex Warping machines with automatic tension control.
- O Wrapping knot tying machines to ensure higher efficiency.
- O Increases efficiency and brings a fine blend of sophistication in our products, differentiates from our competitors.
- O Checking & mending is well appointed
- O Heat setting is used as a method for finishing which bring a soft touch to the fabrics.